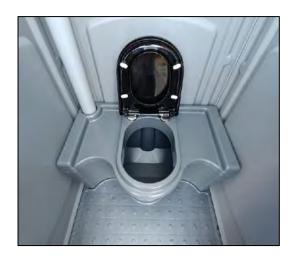

# **Product Catalog**





















### Flush unit with sink





Non flush unit without sink









valve



opened



closed





# wheels













Tissue Paper box

Urinal

## **Diverse optional accessories greatly** improved the comfort of product using!







Dispenser

Solar light

Hand shower







| Packing     | 20ft     | 40HQ     |  |
|-------------|----------|----------|--|
| Unassembled | 35 units | 90 units |  |
| Assembled   | 10 units | 24 units |  |

| Data   | L*W*H                    | Weight  | Seat Hight | Water Tank | Waste Tank | Door Open       |
|--------|--------------------------|---------|------------|------------|------------|-----------------|
| US     | 39.37" x 39.37" x 90.55" | 194 lbs | 17.72"     | 13.21 gal  | 50.19 gal  | 25.59" x 78.74" |
| Metric | 1000 x 1000 x 2300 mm    | 88 kg   | 450 mm     | 50 L       | 190 L      | 650 x 2000 mm