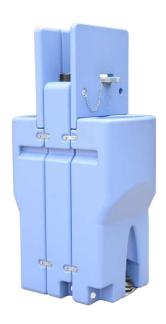

### Flush unit with sink

Non flush unit without sink

valve

opened

closed

# wheels

Tissue Paper box

Urinal

Fixed with 5 lock screws inside for each conrner

- 1). Very easy to install, 2 people can finish one unit within 30 mins.
- 2).Light weight, only 73 kg, can be carried by 2 people easily.
- 3). Separable hand wash can be took out to use.
- 4). With flap, can not see the waste directly.
- 5). The material is with UV-resistant.
- 6). Warranty: 1 year for pumps and 6 years for other parts.