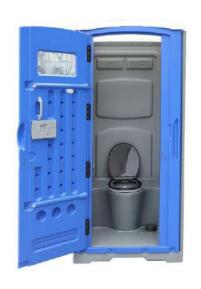

--------|-----------------|
| US     | 39.37" x 39.37" x 90.55" | 194 lbs | 17.72"     | 13.21 gal  | 50.19 gal  | 25.59" x 78.74" |
| Metric | 1000 x 1000 x 2300 mm    | 88 kg   | 450 mm     | 50 L       | 190 L      | 650 x 2000 mm   |





Fixed with 5 lock screws inside for each conrner







- 1). Very easy to install, 2 people can finish one unit within 30 mins.
- 2).Light weight, only 73 kg, can be carried by 2 people easily.
- 3). Separable hand wash can be took out to use.
- 4). With flap, can not see the waste directly.
- 5). The material is with UV-resistant.
- 6). Warranty: 1 year for pumps and 6 years for other parts.









#### 4 holes on the bottom for carne







#### Forklift delivery













**Steel Skid Toilet** 



**Toilet with Shower** 



**Shower Room** 



**Recycle Toilet** 







**Double Hand Wash with Wheels** 

Single Hand Wash



**Double Hand Wash** 



**4-side Urinal Stand**