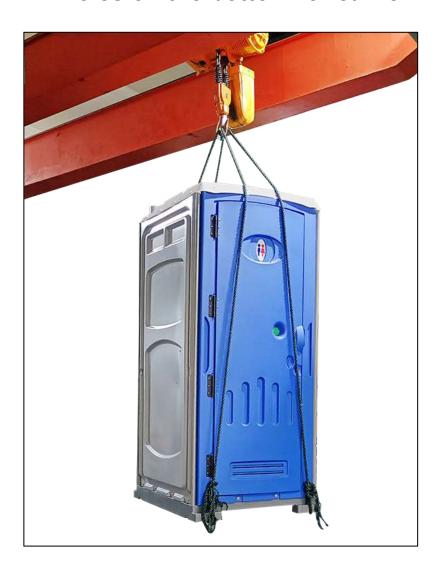

Fixed with 5 lock screws inside for each conrner

- 1). Very easy to install, 2 people can finish one unit within 30 mins.
- 2).Light weight, only 73 kg, can be carried by 2 people easily.
- 3). Separable hand wash can be took out to use.
- 4). With flap, can not see the waste directly.
- 5). The material is with UV-resistant.
- 6). Warranty: 1 year for pumps and 6 years for other parts.