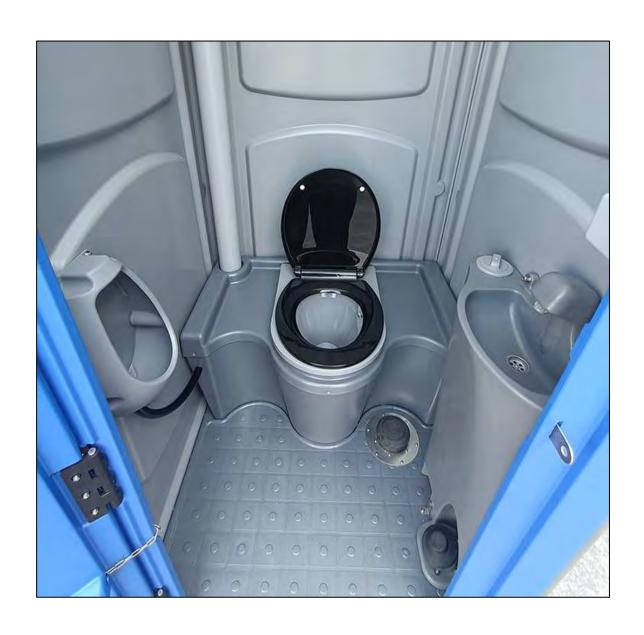

Fixed with 5 lock screws inside for each conrner

- 1). Very easy to install, 2 people can finish one unit within 30 mins.
- 2).Light weight, only 73 kg, can be carried by 2 people easily.
- 3). Separable hand wash can be took out to use.
- 4). With flap, can not see the waste directly.
- 5). The material is with UV-resistant.
- 6). Warranty: 1 year for pumps and 6 years for other parts.