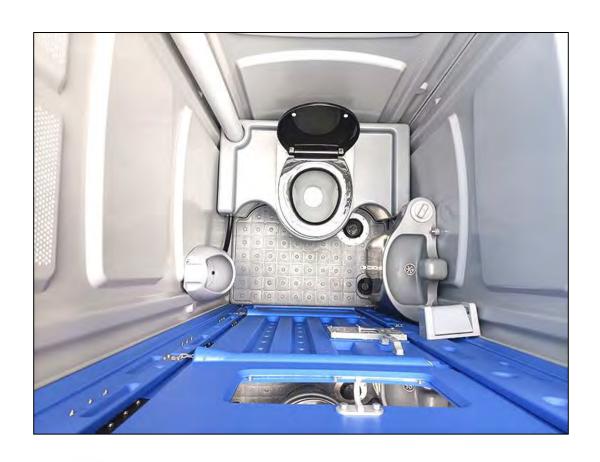

### Flush unit with sink

Non flush unit without sink

valve

opened

closed

# wheels

Tissue Paper box

Urinal

Fixed with 5 lock screws inside for each conrner

- 1). Very easy to install, 2 people can finish one unit within 30 mins.
- 2).Light weight, only 73 kg, can be carried by 2 people easily.
- 3). Separable hand wash can be took out to use.
- 4). With flap, can not see the waste directly.
- 5). The material is with UV-resistant.
- 6). Warranty: 1 year for pumps and 6 years for other parts.