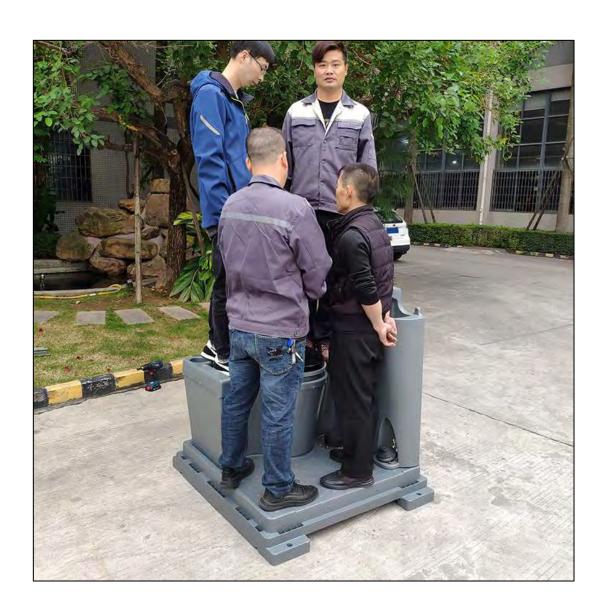

Fixed with 5 lock screws inside for each conrner

- 1). Very easy to install, 2 people can finish one unit within 30 mins.
- 2).Light weight, only 73 kg, can be carried by 2 people easily.
- 3). Separable hand wash can be took out to use.
- 4). With flap, can not see the waste directly.
- 5). The material is with UV-resistant.
- 6). Warranty: 1 year for pumps and 6 years for other parts.