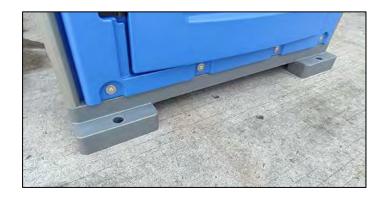

| Weight  | Seat Hight | Water Tank | Waste Tank | Door Open       |
|--------|--------------------------|---------|------------|------------|------------|-----------------|
| US     | 39.37" x 39.37" x 90.55" | 194 lbs | 17.72"     | 13.21 gal  | 50.19 gal  | 25.59" x 78.74" |
| Metric | 1000 x 1000 x 2300 mm    | 88 kg   | 450 mm     | 50 L       | 190 L      | 650 x 2000 mm   |





Fixed with 5 lock screws inside for each conrner







- 1). Very easy to install, 2 people can finish one unit within 30 mins.
- 2).Light weight, only 73 kg, can be carried by 2 people easily.
- 3). Separable hand wash can be took out to use.
- 4). With flap, can not see the waste directly.
- 5). The material is with UV-resistant.
- 6). Warranty: 1 year for pumps and 6 years for other parts.









#### 4 holes on the bottom for carne







#### Forklift delivery













**Steel Skid Toilet** 



**Toilet with Shower** 



**Shower Room** 



**Recycle Toilet** 







**Double Hand Wash with Wheels** 

Single Hand Wash



**Double Hand Wash** 



**4-side Urinal Stand**