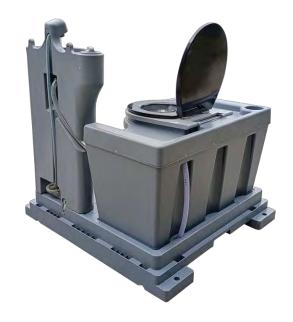

Fixed with 5 lock screws inside for each conrner

- 1). Very easy to install, 2 people can finish one unit within 30 mins.
- 2).Light weight, only 73 kg, can be carried by 2 people easily.
- 3). Separable hand wash can be took out to use.
- 4). With flap, can not see the waste directly.
- 5). The material is with UV-resistant.
- 6). Warranty: 1 year for pumps and 6 years for other parts.