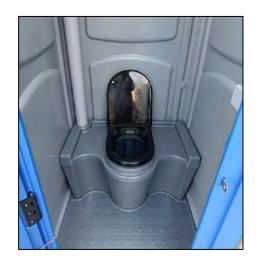

# **Product Catalog**





















### Flush unit with sink





Non flush unit without sink









valve



opened



closed





# wheels













Tissue Paper box

Urinal

## **Diverse optional accessories greatly** improved the comfort of product using!







Dispenser

Solar light

Hand shower







| Packing     | 20ft     | 40HQ     |  |
|-------------|----------|----------|--|
| Unassembled | 35 units | 90 units |  |
| Assembled   | 10 units | 24 units |  |

| Data   | L*W*H                    | Weight  | Seat Hight | Water Tank | Waste Tank | Door Open       |
|--------|--------------------------|---------|------------|------------|------------|-----------------|
| US     | 39.37" x 39.37" x 90.55" | 194 lbs | 17.72"     | 13.21 gal  | 50.19 gal  | 25.59" x 78.74" |
| Metric | 1000 x 1000 x 2300 mm    | 88 kg   | 450 mm     | 50 L       | 190 L      | 650 x 2000 mm