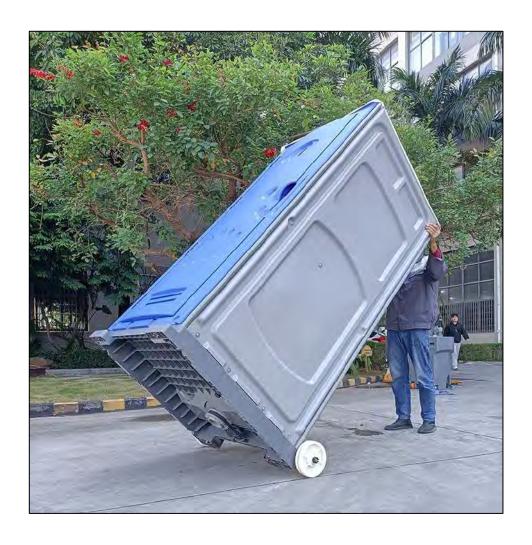

Fixed with 5 lock screws inside for each conrner

- 1). Very easy to install, 2 people can finish one unit within 30 mins.
- 2).Light weight, only 73 kg, can be carried by 2 people easily.
- 3). Separable hand wash can be took out to use.
- 4). With flap, can not see the waste directly.
- 5). The material is with UV-resistant.
- 6). Warranty: 1 year for pumps and 6 years for other parts.