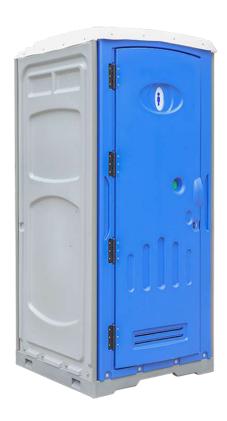

|
|--------|--------------------------|---------|------------|------------|------------|-----------------|
| US     | 39.37" x 39.37" x 90.55" | 194 lbs | 17.72"     | 13.21 gal  | 50.19 gal  | 25.59" x 78.74" |
| Metric | 1000 x 1000 x 2300 mm    | 88 kg   | 450 mm     | 50 L       | 190 L      | 650 x 2000 mm   |





Fixed with 5 lock screws inside for each conrner







- 1). Very easy to install, 2 people can finish one unit within 30 mins.
- 2).Light weight, only 73 kg, can be carried by 2 people easily.
- 3). Separable hand wash can be took out to use.
- 4). With flap, can not see the waste directly.
- 5). The material is with UV-resistant.
- 6). Warranty: 1 year for pumps and 6 years for other parts.









#### 4 holes on the bottom for carne







#### Forklift delivery













**Steel Skid Toilet** 



**Toilet with Shower** 



**Shower Room** 



**Recycle Toilet** 







**Double Hand Wash with Wheels** 

Single Hand Wash



**Double Hand Wash** 



**4-side Urinal Stand**