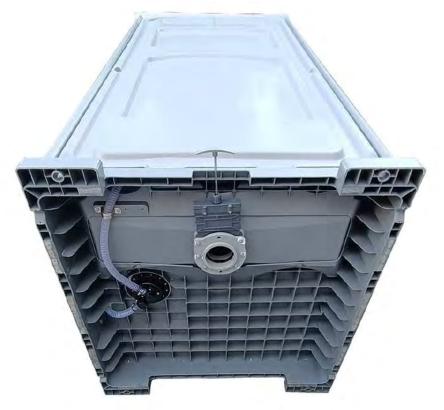

| Data   | L*W*H                    | Weight  | Seat Hight | Water Tank | Waste Tank | Door Open       |
|--------|--------------------------|---------|------------|------------|------------|-----------------|
| US     | 39.37" x 39.37" x 90.55" | 194 lbs | 17.72"     | 13.21 gal  | 50.19 gal  | 25.59" x 78.74" |
| Metric | 1000 x 1000 x 2300 mm    | 88 kg   | 450 mm     | 50 L       | 190 L      | 650 x 2000 mm   |