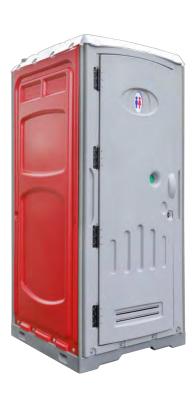

|--------|--------------------------|---------|------------|------------|------------|-----------------|
| US     | 39.37" x 39.37" x 90.55" | 194 lbs | 17.72"     | 13.21 gal  | 50.19 gal  | 25.59" x 78.74" |
| Metric | 1000 x 1000 x 2300 mm    | 88 kg   | 450 mm     | 50 L       | 190 L      | 650 x 2000 mm   |





Fixed with 5 lock screws inside for each conrner







- 1). Very easy to install, 2 people can finish one unit within 30 mins.
- 2).Light weight, only 73 kg, can be carried by 2 people easily.
- 3). Separable hand wash can be took out to use.
- 4). With flap, can not see the waste directly.
- 5). The material is with UV-resistant.
- 6). Warranty: 1 year for pumps and 6 years for other parts.









#### 4 holes on the bottom for carne







#### Forklift delivery













**Steel Skid Toilet** 



**Toilet with Shower** 



**Shower Room** 



**Recycle Toilet** 







**Double Hand Wash with Wheels** 

Single Hand Wash



**Double Hand Wash** 



**4-side Urinal Stand**