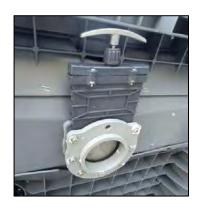

# **Product Catalog**





















### Flush unit with sink





Non flush unit without sink









valve



opened



closed





# wheels













Tissue Paper box

Urinal

## **Diverse optional accessories greatly** improved the comfort of product using!







Dispenser

Solar light

Hand shower







| Packing     | 20ft     | 40HQ     |  |
|-------------|----------|----------|--|
| Unassembled | 35 units | 90 units |  |
| Assembled   | 10 units | 24 units |  |

| Data   | L*W*H                    | Weight  | Seat Hight | Water Tank | Waste Tank | Door Open       |
|--------|--------------------------|---------|------------|------------|------------|-----------------|
| US     | 39.37" x 39.37" x 90.55" | 194 lbs | 17.72"     | 13.21 gal  | 50.19 gal  | 25.59" x 78.74" |
| Metric | 1000 x 1000 x 2300 mm    | 88 kg   | 450 mm     | 50 L       | 190 L      | 650 x 2000 mm   |





Fixed with 5 lo