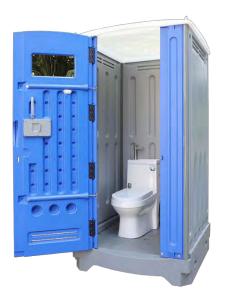

------|---------|------------|------------|------------|-----------------|
| US     | 39.37" x 39.37" x 90.55" | 194 lbs | 17.72"     | 13.21 gal  | 50.19 gal  | 25.59" x 78.74" |
| Metric | 1000 x 1000 x 2300 mm    | 88 kg   | 450 mm     | 50 L       | 190 L      | 650 x 2000 mm   |





Fixed with 5 lock screws inside for each conrner







- 1). Very easy to install, 2 people can finish one unit within 30 mins.
- 2).Light weight, only 73 kg, can be carried by 2 people easily.
- 3). Separable hand wash can be took out to use.
- 4). With flap, can not see the waste directly.
- 5). The material is with UV-resistant.
- 6). Warranty: 1 year for pumps and 6 years for other parts.









#### 4 holes on the bottom for carne







#### Forklift delivery













**Steel Skid Toilet** 



**Toilet with Shower** 



**Shower Room** 



**Recycle Toilet** 







**Double Hand Wash with Wheels** 

Single Hand Wash



**Double Hand Wash** 



**4-side Urinal Stand**