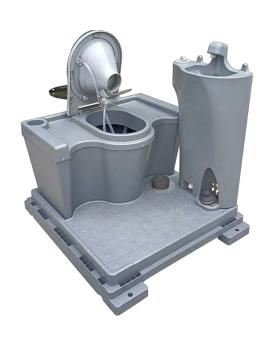

# **Product Catalog**





















### Flush unit with sink





Non flush unit without sink









valve



opened



closed





# wheels













Tissue Paper box

Urinal

## **Diverse optional accessories greatly** improved the comfort of product using!







Dispenser

Solar light

Hand shower







| Packing     | 20ft     | 40HQ     |  |
|-------------|----------|----------|--|
| Unassembled | 35 units | 90 units |  |
| Assembled   | 10 units | 24 units |  |

| Data   | L*W*H                    | Weight  | Seat Hight | Water Tank | Waste Tank | Door Open       |
|--------|--------------------------|---------|------------|------------|------------|-----------------|
| US     | 39.37" x 39.37" x 90.55" | 194 lbs | 17.72"     | 13.21 gal  | 50.19 gal  | 25.59" x 78.74" |
| Metric | 1000 x 1000 x 2300 mm    | 88 kg   | 450 mm     | 50 L       | 190 L      | 650 x 2000 mm   |





Fixed with 5 lock screws inside for each conrner







- 1). Very easy to install, 2 people can finish one unit within 30 mins.
- 2).Light weight, only 73 kg, can be carried by 2 people easily.
- 3). Separ