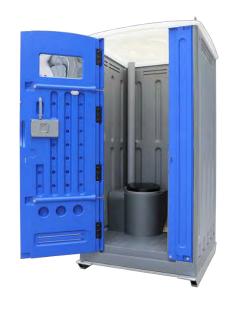

-----|--------------------------|---------|------------|------------|------------|-----------------|
| US     | 39.37" x 39.37" x 90.55" | 194 lbs | 17.72"     | 13.21 gal  | 50.19 gal  | 25.59" x 78.74" |
| Metric | 1000 x 1000 x 2300 mm    | 88 kg   | 450 mm     | 50 L       | 190 L      | 650 x 2000 mm   |





Fixed with 5 lock screws inside for each conrner







- 1). Very easy to install, 2 people can finish one unit within 30 mins.
- 2).Light weight, only 73 kg, can be carried by 2 people easily.
- 3). Separable hand wash can be took out to use.
- 4). With flap, can not see the waste directly.
- 5). The material is with UV-resistant.
- 6). Warranty: 1 year for pumps and 6 years for other parts.









#### 4 holes on the bottom for carne







#### Forklift delivery













**Steel Skid Toilet** 



**Toilet with Shower** 



**Shower Room** 



**Recycle Toilet** 







**Double Hand Wash with Wheels** 

Single Hand Wash



**Double Hand Wash** 



**4-side Urinal Stand**