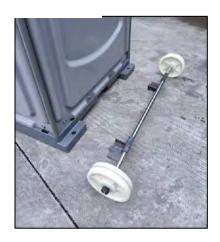

# **Product Catalog**





















### Flush unit with sink





Non flush unit without sink









valve



opened



closed





# wheels













Tissue Paper box

Urinal

## **Diverse optional accessories greatly** improved the comfort of product using!







Dispenser

Solar light

Hand shower







| Packing     | 20ft     | 40HQ     |  |
|-------------|----------|----------|--|
| Unassembled | 35 units | 90 units |  |
| Assembled   | 10 units | 24 units |  |

| Data   | L*W*H                    | Weight  | Seat Hight | Water Tank | Waste Tank | Door Open       |
|--------|--------------------------|---------|------------|------------|------------|-----------------|
| US     | 39.37" x 39.37" x 90.55" | 194 lbs | 17.72"     | 13.21 gal  | 50.19 gal  | 25.59" x 78.74" |
| Metric | 1000 x 1000 x 2300 mm    | 88 kg   | 450 mm     | 50 L       | 190 L      | 650 x 2000 mm   |





Fixed with 5 lock screws inside for eac