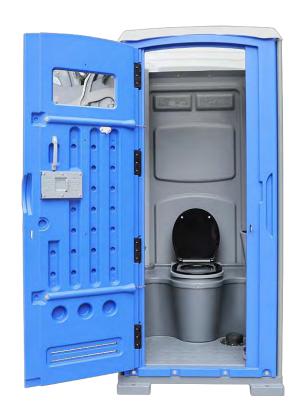

### Flush unit with sink

Non flush unit without sink

valve

opened

closed

Fixed with 5 lock screws inside for each conrner

- 1). Very easy to install, 2 people can finish one unit within 30 mins.
- 2).Light weight, only 73 kg, can be carried by 2 people easily.
- 3). Separable hand wash can be took out to use.
- 4). With flap, can not see the waste directly.
- 5). The material is with UV-resistant.
- 6). Warranty: 1 year for pumps and 6 years for other parts.