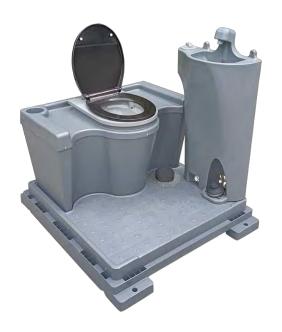

Fixed with 5 lock screws inside for each conrner

- 1). Very easy to install, 2 people can finish one unit within 30 mins.
- 2).Light weight, only 73 kg, can be carried by 2 people easily.
- 3). Separable hand wash can be took out to use.
- 4). With flap, can not see the waste directly.
- 5). The material is with UV-resistant.
- 6). Warranty: 1 year for pumps and 6 years for other parts.