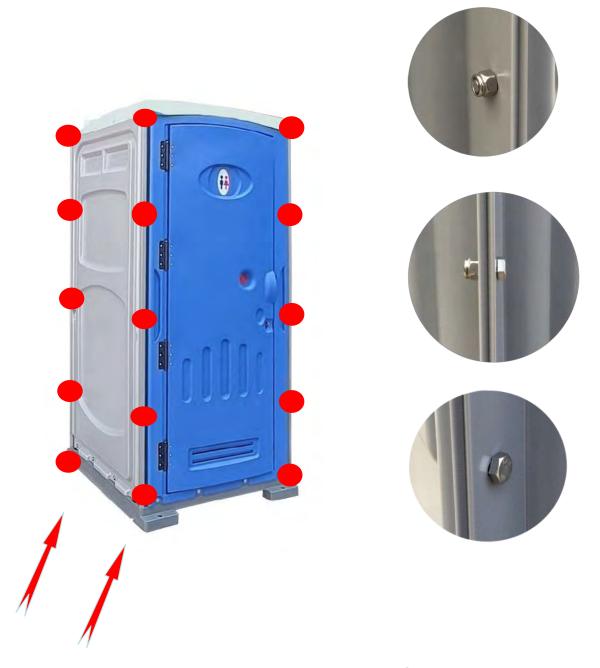

Fixed with 5 lock screws inside for each conrner

- 1). Very easy to install, 2 people can finish one unit within 30 mins.
- 2).Light weight, only 73 kg, can be carried by 2 people easily.
- 3). Separable hand wash can be took out to use.
- 4). With flap, can not see the waste directly.
- 5). The material is with UV-resistant.
- 6). Warranty: 1 year for pumps and 6 years for other parts.

#### 4 holes on the bottom for carne