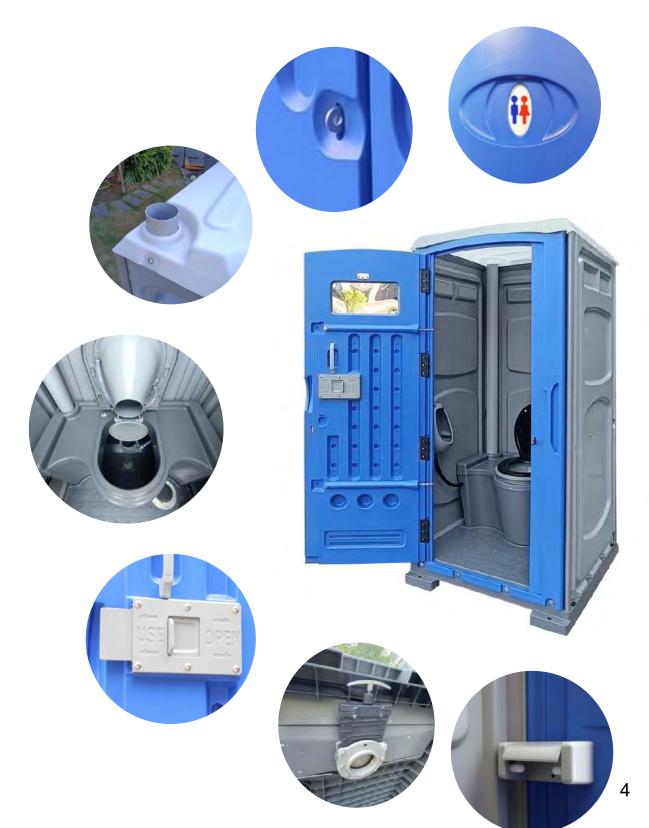

# wheels

Tissue Paper box

Urinal

## **Diverse optional accessories greatly** improved the comfort of product using!

Dispenser

Solar light

Hand shower

| Packing     | 20ft     | 40HQ     |  |
|-------------|----------|----------|--|
| Unassembled | 35 units | 90 units |  |
| Assembled   | 10 units | 24 units |  |